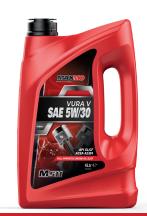

## Vura V SAE 5W30

Full Synthetic Engine Oil SL/CF

This engine oil is made of full synthetic base oils. The full synthetic technology in this engine oil is several times more able to effectively remove sludge and dirt from engines than a mineral oil. It consists of extremely well formulated additive packages. It is suitable for gasoline and diesel vehicles that need the API SL specification or older. This oil is also particularly suitable for four-vale and turbo diesel engines with or without turbo. This product has a very high resistance against oxidation, ensures engine protection and meets a variety of specifications. One of the reasons why this product is extremely suitable for also the more modern car portfolio is its engine cleanliness properties and its additive package that ensures extended oil drain intervals and fuel saving.